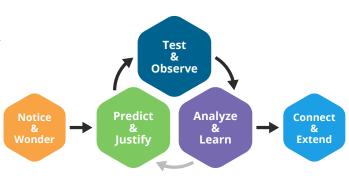

## **NOTICE & WONDER**

- I notice...
- I think JiJi needs to...
- I wonder about...
- This puzzle looks like one I have seen before because...
- I think \_\_\_\_ on the screen is important because...
- I can click on...

#### **PREDICT & JUSTIFY**

- I think I should...
- If I do \_\_\_\_, this will happen.
- My prediction is reasonable because...
- I think this will work because...
- The reason I did \_\_\_\_ is...
- I can support my prediction because...

#### **TEST & OBSERVE**

- After I clicked the Go button...
- When I clicked the green button...
- \_\_\_\_ is what occured when I tested my prediction.
- What happened was...

#### ANALYZE & LEARN

- My answer was correct so now I can...
- I need to change my strategy because...
- Next time I will try...
- One thing I learned was...
- This was (was not) what I thought would happen because...
- The difference between what happened and what I thought is...

### **CONNECT & EXTEND**

- This puzzle reminds me of...
- The difference between \_\_\_\_ and \_\_\_\_ is...
- An equation I can write for this puzzle is...
- Another thing this makes me think of is...
- Now I can...
- The math words in this game are...